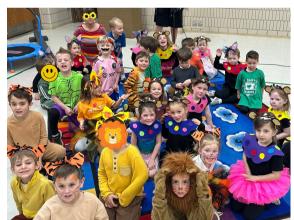

hurch has set aside the entire month of May to honor Mary, Mother of God.

During Children's Mass on Wednesday, May 1 we will honor Mary with our May Crowning ceremony hosted by second grade!



Our annual Grandparents / Grandfriends Day is set for **May 15, 2024**.

Formal invitations and information coming out next week!



### Moms & Muffins May 1, 2024

In tandem with Mary Crowning, we are inviting all moms and mother figures to join us for Mass followed by muffins on Wednesday, May 1 from 9-10:30 AM.

All the women will receive a special blessing during Mass and are invited to the cafeteria afterwards!



Help us to celebrate
Moms by volunteering to
help with set-up, serving,
and clean up for our
Moms & Muffins event.

sign up to volunteer here!

# picture spotlight Preschool Circus



#### 3rd Grade Wax Museum



## The Bulldog Bugle

April 19, 2024

### 2024-25 CALENDAR DRAFT

| April | 16, 2024                             |         |                        |                |          |          |          |          |    |                |      |            |            |    |          |     |                                      |
|-------|--------------------------------------|---------|------------------------|----------------|----------|----------|----------|----------|----|----------------|------|------------|------------|----|----------|-----|--------------------------------------|
|       | ,                                    |         | July 2024 January 2025 |                |          |          |          |          |    |                |      |